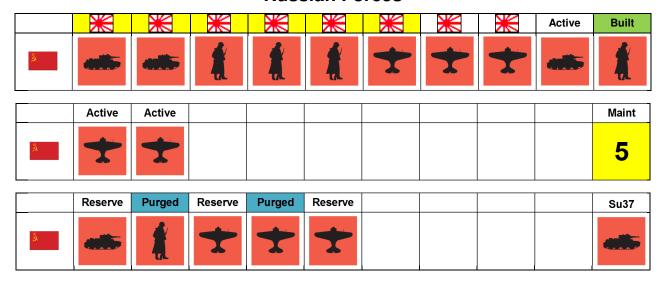

#### **Russian Forces**

### **Axis and Allied Forces**

|          | Active  | Active  | Active   | Active                                | Active | Active   | Active | Active   |      | Maint |
|----------|---------|---------|----------|---------------------------------------|--------|----------|--------|----------|------|-------|
| 8        |         |         | i        | i                                     | i      | <b>+</b> | +      | +        |      | 3     |
|          | Reserve | Reserve |          | Sp37                                  | Su37   | Fa37     | Wi37   | Wi37     | Wi37 | Su38  |
| 8        | i       |         |          | <b>+</b>                              | +      |          |        | <b>+</b> | +    |       |
|          |         |         |          |                                       |        |          |        |          |      | _     |
|          | Active  | Active  | Active   | Active                                | Active |          |        |          |      | Maint |
|          |         | À       | À        | 1                                     | 1      |          |        |          |      | 1     |
|          | I _     | ·       | <u> </u> | · · · · · · · · · · · · · · · · · · · |        | I        | 1      | ·<br>    |      |       |
|          | Reserve | Reserve |          |                                       |        |          |        |          |      | Su37  |
| <b>#</b> | Å       | +       |          |                                       |        |          |        |          |      |       |
|          |         |         |          |                                       |        |          |        |          |      |       |
|          | Active  | Active  | Active   | Active                                |        |          |        |          |      | Maint |
|          | À       | +       | +        |                                       |        |          |        |          |      | 0     |
|          | 1       | I<br>   |          |                                       |        | I<br>    | I      |          |      |       |
|          | Reserve | Reserve | Reserve  | Reserve                               |        |          |        |          |      | Sp37  |
|          | +       | +       | +        | +                                     |        |          |        |          |      |       |
|          |         |         |          |                                       |        |          |        |          |      | _     |
|          | Active  | Active  | Active   | Active                                |        |          |        |          |      | Maint |
| •        |         | •       | •        | +                                     |        |          |        |          |      | 0     |
|          |         |         |          |                                       |        | <u> </u> |        |          |      |       |
|          | Reserve | Reserve | Reserve  |                                       |        |          |        |          |      | Fa37  |
|          | M       |         | +        |                                       |        |          |        |          |      |       |