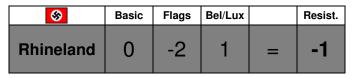

## **Minor Country Resistance Levels**

|         | Basic | Flags | Czech | Hung | Yugo |   | Resist. |
|---------|-------|-------|-------|------|------|---|---------|
| Austria | 2     | -2    | 1     |      |      | = | 1       |

|     |     | Basic | Sudet. | Flags | Austria | Hung | Poland | Rum |  | Resist. |
|-----|-----|-------|--------|-------|---------|------|--------|-----|--|---------|
| Cze | ch. | 4     |        | 2     |         |      |        |     |  | 6       |

|        | Basic | Corridor | Flags | Czech | Rum | Russia |   | Resist. |
|--------|-------|----------|-------|-------|-----|--------|---|---------|
| Poland | 6     |          | 1     | 1     |     |        | = | 8       |

|                  | Basic | Poland | Russia |   | Resist. |
|------------------|-------|--------|--------|---|---------|
| Baltic<br>States | 1     |        |        | = | 1       |

| <del>- A</del> | Basic | Flags |   | Resist. |
|----------------|-------|-------|---|---------|
| Ethiopia       | 1     | 0     | = | 1       |

| 華       | Basic | Flags | Greece | Yugo |   | Resist. |
|---------|-------|-------|--------|------|---|---------|
| Albania | 2     | -1    |        |      | = | 1       |

|        | Basic | Civ war | Flags | Bulg | Turkey | Yugo |   | Resist. |
|--------|-------|---------|-------|------|--------|------|---|---------|
| Greece | 4     |         |       |      |        |      | = | 4       |

|            | Basic | Civ war | Flags | Austria | Bulg | Greece | Hung | Rum |   | Resist. |
|------------|-------|---------|-------|---------|------|--------|------|-----|---|---------|
| Yugoslavia | 5     |         |       |         |      |        |      |     | = | 5       |