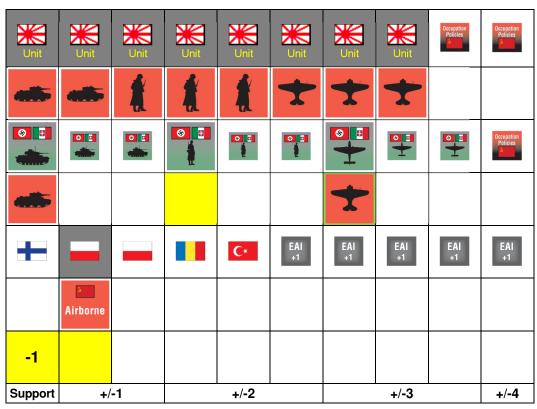

## **Activity Counters**

|          | Res          |          | Austria  | BC3          | BC3    | BC3  | Czech     |
|----------|--------------|----------|----------|--------------|--------|------|-----------|
| <b>⊗</b> | <b>&amp;</b> | <b>⊗</b> | <b>⊗</b> | <b>&amp;</b> | 8      | 8    | <b>\$</b> |
| 3        | 2            | 2        | 1        | 1            | 1      | 1    | 0         |
| basic    | basic        | basic    | basic    | basic        | Rhine. | ship | basic     |

| BC3      |          | Res      | Belgium  | BC3  | Spain |
|----------|----------|----------|----------|------|-------|
| <b>#</b> | <b>#</b> | <b>#</b> | <b>+</b> | ŧ.   | ŧ     |
| 2        | 2        | 1        | 1        | 1    | 0     |
| basic    | basic    | basic    | basic    | ship | basic |

|       | Hungary | res   | Greece | BC3   | BC3  | BC3  |       |
|-------|---------|-------|--------|-------|------|------|-------|
|       |         |       |        |       |      |      |       |
| 3     | 2       | 2     | 1      | 1     | 1    | 1    | 0     |
| basic | basic   | basic | basic  | basic | ship | ship | basic |

| res   |       | Norway | Poland |      |       |
|-------|-------|--------|--------|------|-------|
|       |       |        |        |      |       |
| 2     | 2     | 1      | 1      | 1    | 0     |
| basic | basic | basic  | basic  | ship | basic |

|       |       | Air   | Air   | Turkey |
|-------|-------|-------|-------|--------|
| ۼ     | ۼ     | ڲ۫    | à     | ۼ      |
| 2     | 2     | 1     | 1     | 0      |
| basic | basic | basic | basic | basic  |