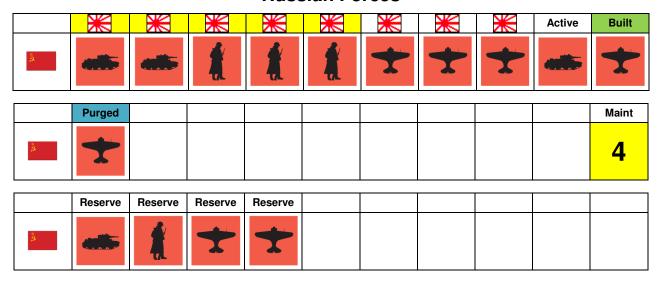

#### **Russian Forces**

### **Axis and Allied Forces**

|          | Active  | Active  | Active | Active | Active | Active |   |        |        | Maint |
|----------|---------|---------|--------|--------|--------|--------|---|--------|--------|-------|
| <b>⊗</b> |         | i.      |        | i.     | +      | +      |   |        |        | 3     |
|          | Reserve | Reserve |        |        |        |        |   |        |        |       |
| 8        |         | +       |        |        |        |        |   |        |        |       |
|          |         |         |        |        | Ī      | T      | 1 | T      |        |       |
|          | Active  | Active  | Active | Active |        |        |   |        |        | Maint |
| #        | Å       | Ì       | +      | +      |        |        |   |        |        | 1     |
|          |         |         |        |        | ī      | ī      | ı | ī      |        |       |
|          | Reserve | Reserve |        |        |        |        |   |        |        |       |
|          |         | Ì       |        |        |        |        |   |        |        |       |
|          |         |         |        |        |        |        |   |        |        | _     |
|          | Active  | Active  |        |        |        |        |   |        |        | Maint |
|          | À       | +       |        |        |        |        |   |        |        | 0     |
|          | 1       | 1       |        | I      | 1      | 1      | 1 | 1      | I      |       |
|          | Reserve | Reserve |        |        |        |        |   |        |        |       |
|          |         | +       |        |        |        |        |   |        |        |       |
|          |         |         |        |        |        |        |   |        |        |       |
|          | Active  | Active  | Active | Active |        |        |   |        |        | Maint |
|          |         |         | •      | +      |        |        |   |        |        | 1     |
|          | 1       | 1       |        | -<br>- | ·<br>1 | ·<br>1 | 1 | ·<br>1 | -<br>- |       |
|          | Reserve | Reserve |        |        |        |        |   |        |        |       |
|          | •       | +       |        |        |        |        |   |        |        |       |